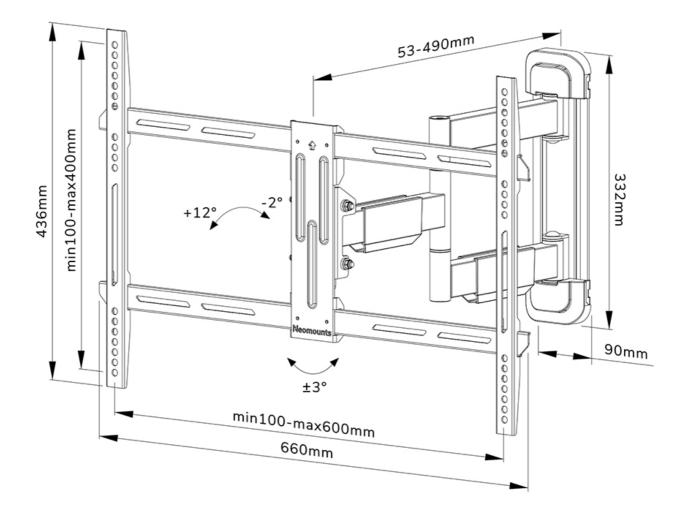

### GENERAL

| Min. screen size* | 40 inch            |
|-------------------|--------------------|
| Max. screen size* | 65 inch            |
| Max. weight       | 40 kg (per screen) |
| Screens           | 1                  |
| VESA minimum      | 200x100 mm         |
| VESA maximum      | 600x400 mm         |
| Distance to wall  | 5,3-49 cm          |
|                   |                    |

#### FUNCTIONALITY Tvp

| Туре             | Full motion  |
|------------------|--------------|
|                  | Tilt         |
|                  | Swivel       |
| Lockable         | Not lockable |
| Tilt (degrees)   | +12°, -2°    |
| Swivel (degrees) | +45°, -45°   |
| Height           | 43,6 cm      |
| Width            | 66 cm        |
| Depth            | 5,3 cm       |
|                  |              |

Neomount

The WL40-550BL16 has a depth of 5,3-49 cm and is suitable for screens that meet VESA hole pattern 200x100 to 600x400 mm.

The mount features a nifty Easy-release system, that allows you to attach the TV in a wink of an eye. The mount is equipped with cable management, to secure any loose cables on the back of the screen.